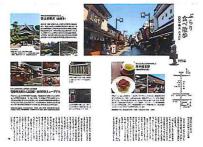

#### 《ぶらり食べ散歩》

訪れたことのある街でも、ぶらり歩くと 新たな魅力に触れることができます。そ んな気軽に散策を楽しめる場所を「ぶら り食べ散歩」としてご紹介いたします。